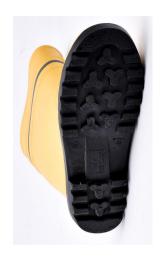

#### **Outsole Material:**

The outsole is made of 100% High quality PVC mateails, which is soft and shock absorption, tough and abrasion resistant. The outsole can pass SRC slip-resistant test.