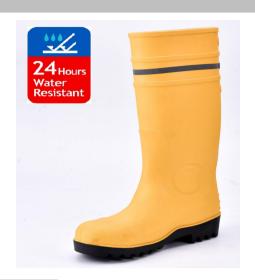

## **Safety Rain Boots**

Model **Standard Catagory** W-6037 Yellow New EN ISO 20345:2011 S5 SRC

## **Images**

**Upper:** High Quality Water Proof PVC Material

Lining: Abrasion Resistant Fabric Mesh

**Outsole:** Heavy Duty PVC Material

Tested: By UK Intertek Lab (Appoved body:0362)

Toe: Steel Toecap to Resist 200 Joules Impact

**Penetration:** Steel Plate to Resist 1100 Newtons Puncture

Size: Euro 37-47#, UK 3-13#, US 4-14#

Color: Available for Black, Yellow, Green, White etc.

SRC (SRA+SRB)