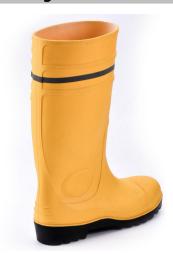

## **Images**

**Upper:** High Quality Water Proof PVC Material

Lining: Abrasion Resistant Fabric Mesh

**Outsole:** Heavy Duty PVC Material

Tested: By UK Intertek Lab (Appoved body:0362)

Toe: Steel Toecap to Resist 200 Joules Impact

**Penetration:** Steel Plate to Resist 1100 Newtons Puncture

Size: Euro 37-47#, UK 3-13#, US 4-14#

Color: Available for Black, Yellow, Green, White etc.

SRC (SRA+SRB)