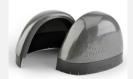

## **Toecap Protection:**

Steel toe cap can reach 200 joules from falling object. It is light and anti-magnet, compared with Iron toe cap.

#### **Penetration Protection:**

Steel plate, to resist 1100 newtons nail puncture from sharp object. It is more light, flexible and anti-magnet, compared with Iron plate.